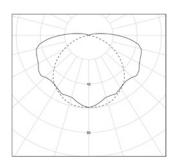

1340mm

Ø133mm





158mm

# **Characteristics**

CLI - 220V - 6 x E27 LED 4W (included) dimmable

2700K

Diameter : 133mm Length : 1340mm Weight: 7,5kg

Installation: Wall / Ceiling / Pendant

Protection sign: IP68

Equipped with cable and cable plate kit Suspension ropes: 2 x 3m included

Cable: 3m

Design: Normal Studio

### **Finishes**



Stainless steel 316L

Colors:

Reflectors:



**Brass** 



Coal RAL7021





End caps & fixing straps: Stainless steel 316L or

stainless steel 316L laquered Body: Coextruded PMMA/PO Reflector: Anodised aluminium

Louvre: Anodised aluminium or steel laquered

Braided tinned copper cable

Gaskets: EPDM

### Usage drawings:







# **Options**



Dimmable by smartphone via Casambi app. or by traditional ON-OFF switch

#### Photometries:







Flux: 600lm Petrol















# **MONCEAU**

Data sheet



## References

| Finishes    | Code                 |
|-------------|----------------------|
| Brass       | MONCEAU B3212        |
| Brass       | MONCEAU B7212<br>DIM |
| Coal-Petrol | MONCEAU CP3212       |