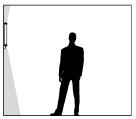

ry plant in the Vosges region of France.

Design: Normal Studio studio@sammode.com

### **MONCEAU**

#### Data sheet











1340mm

Ø133mm





158mm

# **Characteristics**

CLI - 220V - 6 x E27 LED 4W (included) dimmable

2700K

Diameter : 133mm Length : 1340mm Weight: 7,5kg

Installation: Wall / Ceiling / Pendant

Protection sign: IP68

Equipped with cable and cable plate kit Suspension ropes: 2 x 3m included

Cable: 3m

Design: Normal Studio

### **Finishes**



Stainless steel 316L

Colors:

Reflectors:



**Brass** 



Coal RAL7021





End caps & fixing straps: Stainless steel 316L or

stainless steel 316L laquered Body: Coextruded PMMA/PO Reflector: Anodised aluminium

Louvre: Anodised aluminium or steel laquered

Braided tinned copper cable

Gaskets: EPDM

### Usage drawings:







# **Options**



Dimmable by smartphone via Casambi app. or by traditional ON-OFF switch

#### Photometries:







Flux: 600lm Petrol















# **MONCEAU**

Data sheet



## References

| Finishes    | Code                 |
|-------------|----------------------|
| Brass       | MONCEAU B3212        |
| Brass       | MONCEAU B7212<br>DIM |
| Coal-Petrol | MONCEAU CP3212       |