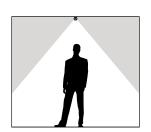

plant in the Vosges region of France.

Design: Normal Studio studio@sammode.com

### **MONCEAU**

#### Data sheet











1340mm

Ø133mm





158mm

# **Characteristics**

CLI - 220V - 6 x E27 LED 4W (included) dimmable

2700K

Diameter : 133mm Length : 1340mm Weight: 7,5kg

Installation: Wall / Ceiling / Pendant

Protection sign: IP68

Equipped with cable and cable plate kit Suspension ropes: 2 x 3m included

Cable: 3m

Design: Normal Studio

### **Finishes**



Stainless steel 316L

Colors:

Reflectors:



**Brass** 



Coal RAL7021





End caps & fixing straps: Stainless steel 316L or

stainless steel 316L laquered Body: Coextruded PMMA/PO Reflector: Anodised aluminium

Louvre: Anodised aluminium or steel laquered

Braided tinned copper cable

Gaskets: EPDM

### Usage drawings:







# **Options**



Dimmable by smartphone via Casambi app. or by traditional ON-OFF switch

#### Photometries:







Flux: 600lm Petrol















# **MONCEAU**

Data sheet



## References

| Finishes    | Code                 |
|-------------|----------------------|
| Brass       | MONCEAU B3212        |
| Brass       | MONCEAU B7212<br>DIM |
| Coal-Petrol | MONCEAU CP3212       |