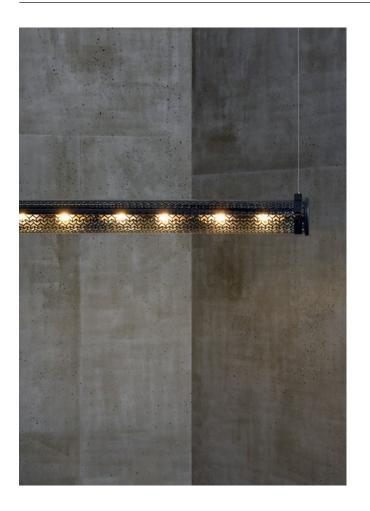

#### **MONCEAU**

Data sheet

The Monceau suspended luminaire and its chevron grid make reference to the characteristic pattern of the antique parquet floors typical of the best addresses in Paris. This luminaire is available in two finishes. Combining brass with stainless steel, the Brass version creates soft golden reflections to envelop your living spaces with welcoming warmth. For a 100% on-trend post-industrial feel, you might opt for its Coal version, whose darker tones are featured not only in its strap fixings and end caps, but also in the multi-perforated grid and 3 brushed reflectors that create unexpected grey/blue reflections. Suspended above your dining table or kitchen surfaces by its delicate steel wires, the subtle light of its 6 LED bulbs makes the Monceau an open invitation to enter and embrace the world of the capital's great Haussmann apartments.

This luminaire is supplied ready to install, fully equipped with its cable, light source and wall cable plate. All our luminaires are manufactured, assembled and packaged at our Châtillon-sur-Saône factory plant in the Vosges region of France.