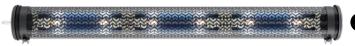

#### **MONCEAU**

Data sheet

The Monceau suspended luminaire and its chevron grid make reference to the characteristic pattern of the antique parquet floors typical of the best addresses in Paris. This luminaire is available in two finishes. Combining brass with stainless steel, the Brass version creates soft golden reflections to envelop your living spaces with welcoming warmth. For a 100% on-trend post-industrial feel, you might opt for its Coal version, whose darker tones are featured not only in its strap fixings and end caps, but also in the multi-perforated grid and 3 brushed reflectors that create unexpected grey/blue reflections. Suspended above your dining table or kitchen surfaces by its delicate steel wires, the subtle light of its 6 LED bulbs makes the Monceau an open invitation to enter and embrace the world of the capital's great Haussmann apartments.

### **Finishes**

Stainless steel 316L

Colors:

Reflectors:

**Brass** 

Coal RAL7021

End caps & fixing straps: Stainless steel 316L or

stainless steel 316L laquered Body: Coextruded PMMA/PO Reflector: Anodised aluminium