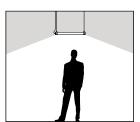

lant in the Vosges region of France.

Design: Normal Studio studio@sammode.com

### **MONCEAU**

#### Data sheet











1340mm

Ø133mm





158mm

# **Characteristics**

CLI - 220V - 6 x E27 LED 4W (included) dimmable

2700K

Diameter : 133mm Length : 1340mm Weight: 7,5kg

Installation: Wall / Ceiling / Pendant

Protection sign: IP68

Equipped with cable and cable plate kit Suspension ropes: 2 x 3m included

Cable: 3m

Design: Normal Studio

### **Finishes**



Stainless steel 316L

Colors:

Reflectors:



**Brass** 



Coal RAL7021





End caps & fixing straps: Stainless steel 316L or

stainless steel 316L laquered Body: Coextruded PMMA/PO Reflector: Anodised aluminium

Louvre: Anodised aluminium or steel laquered

Braided tinned copper cable

Gaskets: EPDM

### Usage drawings:







# **Options**



Dimmable by smartphone via Casambi app. or by traditional ON-OFF switch

#### Photometries:







Flux: 600lm Petrol















# **MONCEAU**

Data sheet



## References

| Finishes    | Code                 |
|-------------|----------------------|
| Brass       | MONCEAU B3212        |
| Brass       | MONCEAU B7212<br>DIM |
| Coal-Petrol | MONCEAU CP3212       |