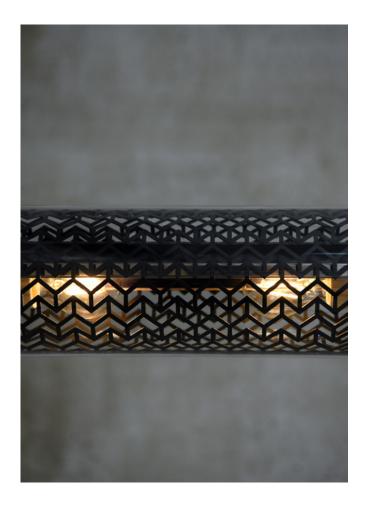

#### **MONCEAU**

Data sheet

The Monceau suspended luminaire and its chevron grid make reference to the characteristic pattern of the antique parquet floors typical of the best addresses in Paris. This luminaire is available in two finishes. Combining brass with stainless steel, the Brass version creates soft golden reflections to envelop your living spaces with welcoming warmth. For a 100% on-trend post-industrial feel, you might opt for its Coal version, whose darker tones are featured not only in its strap fixings and end caps, but also in the multi-perforated grid and 3 brushed reflectors that create unexpected grey/blue reflections. Suspended above your dining table or kitchen surfaces by its delicate steel wires, the subtle light of its 6 LED bulbs makes the Monceau an open invitation to enter and embrace the world of the capital's great Haussmann apartments.

### **Finishes**

Stainless steel 316L

Colors:

Reflectors:

**Brass** 

Coal RAL7021

End caps & fixing straps: Stainless steel 316L or

stainless steel 316L laquered Body: Coextruded PMMA/PO Reflector: Anodised aluminium