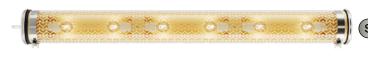

#### **MONCEAU**

Data sheet

The Monceau suspended luminaire and its chevron grid make reference to the characteristic pattern of the antique parquet floors typical of the best addresses in Paris. This luminaire is available in two finishes. Combining brass with stainless steel, the Brass version creates soft golden reflections to envelop your living spaces with welcoming warmth. For a 100% on-trend post-industrial feel, you might opt for its Coal version, whose darker tones are featured not only in its strap fixings and end caps, but also in the multi-perforated grid and 3 brushed reflectors that create unexpected grey/blue reflections. Suspended above your dining table or kitchen surfaces by its delicate steel wires, the subtle light of its 6 LED bulbs makes the Monceau an open invitation to enter and embrace the world of the capital's great Haussmann apartments.

### **Finishes**

Stainless steel 316L

Colors:

Reflectors:

**Brass** 

Coal RAL7021

End caps & fixing straps: Stainless steel 316L or

stainless steel 316L laquered Body: Coextruded PMMA/PO Reflector: Anodised aluminium