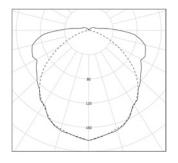

1340mm

Ø133mm





158mm

# **Characteristics**

CLI - 220V - 6 x E27 LED 4W (included) dimmable

2700K

Diameter : 133mm Length : 1340mm Weight: 7,5kg

Installation: Wall / Ceiling / Pendant

Protection sign: IP68

Equipped with cable and cable plate kit Suspension ropes: 2 x 3m included

Cable: 3m

Design: Normal Studio

### **Finishes**



Stainless steel 316L

Colors:

Reflectors:



**Brass** 



Coal RAL7021





End caps & fixing straps: Stainless steel 316L or

stainless steel 316L laquered Body: Coextruded PMMA/PO Reflector: Anodised aluminium

Louvre: Anodised aluminium or steel laquered

Braided tinned copper cable

Gaskets: EPDM

### Usage drawings:







# **Options**



Dimmable by smartphone via Casambi app. or by traditional ON-OFF switch

#### Photometries:







Flux: 600lm Petrol















# **MONCEAU**

Data sheet



## References

| Finishes    | Code                 |
|-------------|----------------------|
| Brass       | MONCEAU B3212        |
| Brass       | MONCEAU B7212<br>DIM |
| Coal-Petrol | MONCEAU CP3212       |