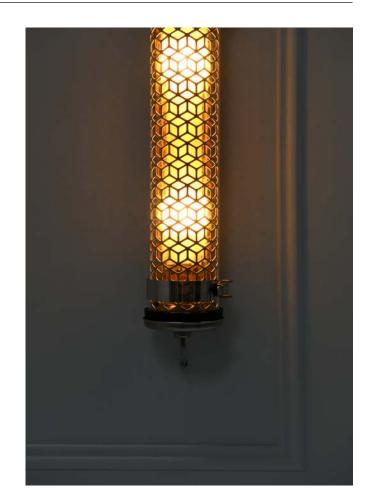

## VENDÔME MINI

Data sheet

Smaller sister of the Vendôme suspended luminaire, the soft, warm light of this lamp will bring new character to your walls. With its interlocking motifs, the grid of the Vendôme mini echoes the main roads that feed into the famous Parisian square renowned worldwide for its great fine jewellery houses. This decorative wall lamp gives you the option to create two distinct atmospheres, depending on the version you choose: the Brass, which combines brass with stainless steel to create the welcoming feel of golden reflections, or the Coal, whose coal black finish creates a 100% on-trend post-industrial feel. With its brushed reflector lit by 2 LED bulbs, the Vendôme mini is so much more than simply a luminaire; it is a little jewel in its own right.

#### Materials

End capes & fixing straps : Stainless steel 316L or stainless steel 316 L laquered Body : Coextruded PMMA/PO Reflector : Anodised aluminium Louvre : Anodised aluminium or steel laquered Braided tinned copper cable