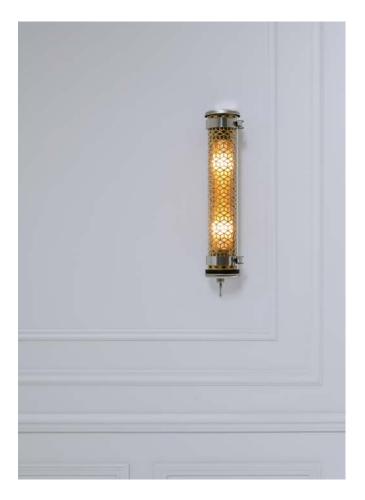

## VENDÔME MINI

Data sheet

Smaller sister of the Vendôme suspended luminaire, the soft, warm light of this lamp will bring new character to your walls. With its interlocking motifs, the grid of the Vendôme mini echoes the main roads that feed into the famous Parisian square renowned worldwide for its great fine jewellery houses. This decorative wall lamp gives you the option to create two distinct atmospheres, depending on the version you choose: the Brass, which combines brass with stainless steel to create the welcoming feel of golden reflections, or the Coal, whose coal black finish creates a 100% on-trend post-industrial feel. With its brushed reflector lit by 2 LED bulbs, the Vendôme mini is so much more than simply a luminaire; it is a little jewel in its own right.

This luminaire is supplied ready to install, fully equipped with its cable, light source and wall cable plate. All our luminaires are manufactured, assembled and packaged at our Châtillon-sur-Saône factory plant in the Vosges region of France.