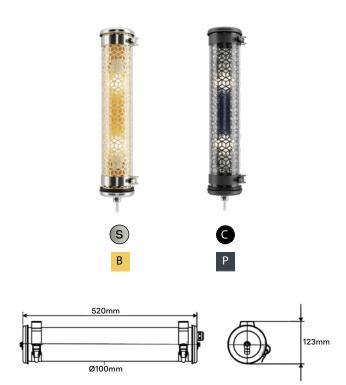

## Characteristics

CLI - 220V - 2 x E14 matt LED 4W (included) dimmable 2700K Diameter : 100mm Length : 520mm Weight : 2,8kg Installation : Wall / Ceiling / Pendant

Protection sign : IP68 Equipped with cable and cable plate kit Suspension ropes : 2 x 3m included Cable : 3m Design : Normal Studio

## Finishes

### References

| Finishes    | Code                    |
|-------------|-------------------------|
| Brass       | VENDOME MINI B1212      |
| Brass       | VENDOME MINI B2212 DIM  |
| Coal-Petrol | VENDOME MINI CP1212     |
| Coal-Petrol | VENDOME MINI CP2212 DIM |