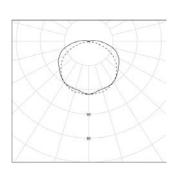

for its great fine jewellery houses. This decorative wall lamp gives you the option to create two distinct atmospheres, depending on the version you choose: the Brass, which combines brass with stainless steel to create the welcoming feel of golden reflections, or the Coal, whose coal black finish creates a 100% on-trend post-industrial feel. With its brushed reflector lit by 2 LED bulbs, the Vendôme mini is so much more than simply a luminaire; it is a little jewel in its own right.

This luminaire is supplied ready to install, fully equipped with its cable, light source and wall cable plate. All our luminaires are manufactured, assembled and packaged at our Châtillon-sur-Saône factory plant in the Vosges region of France.

# VENDÔME MINI

Data sheet





#### Usage drawings :













Flux : 100lm Petrol

## Characteristics

CLI - 220V - 2 x E14 matt LED 4W (included) dimmable 2700K Diameter : 100mm Length : 520mm Weight : 2,8kg Installation : Wall / Ceiling / Pendant

Protection sign : IP68 Equipped with cable and cable plate kit Suspension ropes : 2 x 3m included Cable : 3m Design : Normal Studio

## Finishes



#### Materials

End capes & fixing straps : Stainless steel 316L or stainless steel 316 L laquered Body : Coextruded PMMA/PO Reflector : Anodised aluminium Louvre : Anodised aluminium or steel laquered Braided tinned copper cable

Gaskets : EPDM

#### Options



Dimmable by smartphone via Casambi app or by traditional ON-OFF switch



# VENDÔME MINI

Data sheet



### References

| Finishes    | Code                    |
|-------------|----------------------