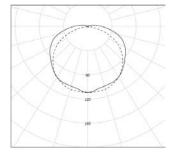

ide for its great fine jewellery houses. This decorative wall lamp gives you the option to create two distinct atmospheres, depending on the version you choose: the Brass, which combines brass with stainless steel to create the welcoming feel of golden reflections, or the Coal, whose coal black finish creates a 100% on-trend post-industrial feel. With its brushed reflector lit by 2 LED bulbs, the Vendôme mini is so much more than simply a luminaire; it is a little jewel in its own right.

This luminaire is supplied ready to install, fully equipped with its cable, light source and wall cable plate. All our luminaires are manufactured, assembled and packaged at our Châtillon-sur-Saône factory plant in the Vosges region of France.

# VENDÔME MINI

Data sheet





#### Usage drawings :













Flux : 100lm Petrol

## Characteristics

CLI - 220V - 2 x E14 matt LED 4W (included) dimmable 2700K Diameter : 100mm Length : 520mm Weight : 2,8kg Installation : Wall / Ceiling / Pendant

Protection sign : IP68 Equipped with cable and cable plate kit Suspension ropes : 2 x 3m included Cable : 3m Design : Normal Studio

## Finishes



#### Materials

End capes & fixing straps : Stainless steel 316L or stainless steel 316 L laquered Body : Coextruded PMMA/PO Reflector : Anodised aluminium Louvre : Anodised aluminium or steel laquered Braided tinned copper cable

Gaskets : EPDM

#### Options



Dimmable by smartphone via Casambi app or by traditional ON-OFF switch



# VENDÔME MINI

Data sheet



### References

| Finishes    | Code                    |
|-------------|------------------