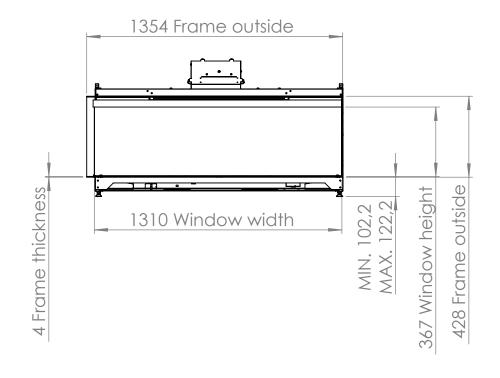

All dimensions in mm. Modifications under reserve.

Note:

Minimum of 2mm clearance around frame.

All materials must withstand a temperture of minimum 80 degrees.

A minimum of 100 cm2 of free area is required.

Ventilation must be provided at both the bottom and top of the housing.

No rights can be derived from this drawing.

18-10-2023 s

sheet 1 / 1

Minimum of 2mm clearance around frame.

All materials must withstand a temperture of minimum 80 degrees.

A minimum of 100 cm2 of free area is required.

Ventilation must be provided at both the bottom and top of the housing.

No rights can be derived from this drawing.

All dimensions in mm. Modifications under reserve.

18-10-2023 sheet 1 / 1