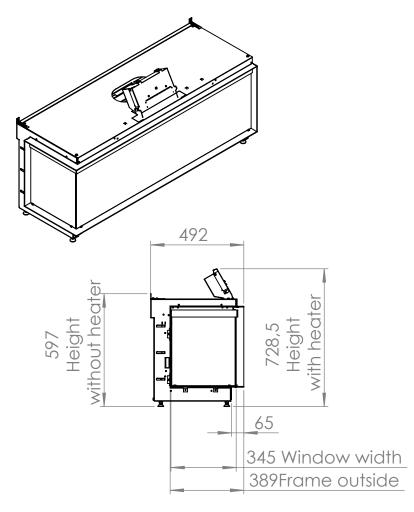

All dimensions in mm. Modifications under reserve.

Note:

Minimum of 2mm clearance around frame.

All materials must withstand a temperture of minimum 80 degrees.

A minimum of 100 cm2 of free area is required.

Ventilation must be provided at both the bottom and top of the housing.

No rights can be derived from this drawing.

18-10-2023 s

sheet 1 / 1

Minimum of 2mm clearance around frame.

All materials must withstand a temperture of minimum 80 degrees.

A minimum of 100 cm2 of free area is required.

Ventilation must be provided at both the bottom and top of the housing.

No rights can be derived from this drawing.

All dimensions in mm. Modifications under reserve.

18-10-2023 sheet 1 / 1