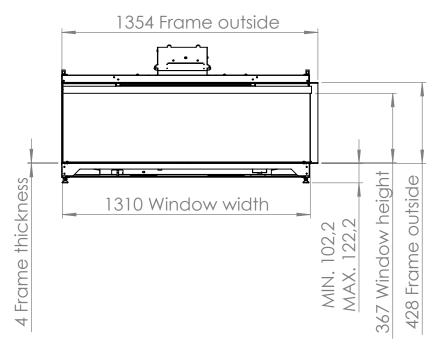

All dimensions in mm. Modifications under reserve.

Note:

Minimum of 2mm clearance around frame.

All materials must withstand a temperture of minimum 80 degrees.

A minimum of 100 cm2 of free area is required.

Ventilation must be provided at both the bottom and top of the housing.

No rights can be derived from this drawing.

18-10-2023 s

sheet 1 / 1

Minimum of 2mm clearance around frame.

All materials must withstand a temperture of minimum 80 degrees.

A minimum of 100 cm2 of free area is required.

Ventilation must be provided at both the bottom and top of the housing.

No rights can be derived from this drawing.

All dimensions in mm. Modifications under reserve.

18-10-2023 sheet 1 / 1