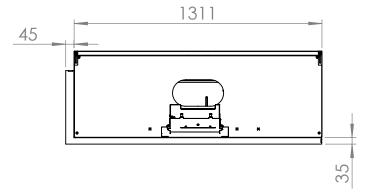

All dimensions in mm. Modifications under reserve.

Note:

Minimum of 2mm clearance around frame.

All materials must withstand a temperture of minimum 80 degrees.

A minimum of 100 cm2 of free area is required.

Ventilation must be provided at both the bottom and top of the housing.

No rights can be derived from this drawing.

18-10-2023 s

sheet 1 / 1

Minimum of 2mm clearance around frame.

All materials must withstand a temperture of minimum 80 degrees.

A minimum of 100 cm2 of free area is required.

Ventilation must be provided at both the bottom and top of the housing.

No rights can be derived from this drawing.

All dimensions in mm. Modifications under reserve.

18-10-2023 sheet 1 / 1