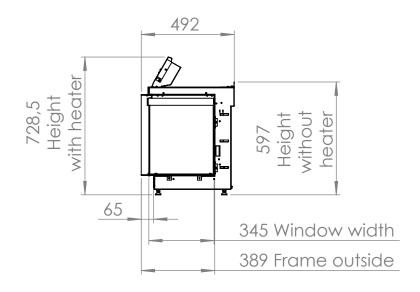

All dimensions in mm. Modifications under reserve.

Note:

Minimum of 2mm clearance around frame.

All materials must withstand a temperture of minimum 80 degrees.

A minimum of 100 cm2 of free area is required.

Ventilation must be provided at both the bottom and top of the housing.

No rights can be derived from this drawing.

18-10-2023 s

sheet 1 / 1

Minimum of 2mm clearance around frame.

All materials must withstand a temperture of minimum 80 degrees.

A minimum of 100 cm2 of free area is required.

Ventilation must be provided at both the bottom and top of the housing.

No rights can be derived from this drawing.

All dimensions in mm. Modifications under reserve.

18-10-2023 sheet 1 / 1