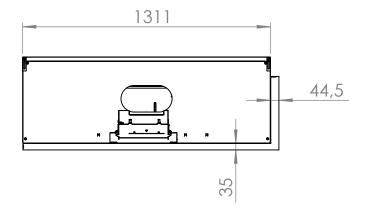

All dimensions in mm. Modifications under reserve.

Note:

Minimum of 2mm clearance around frame.

All materials must withstand a temperture of minimum 80 degrees.

A minimum of 100 cm2 of free area is required.

Ventilation must be provided at both the bottom and top of the housing.

No rights can be derived from this drawing.

18-10-2023 s

sheet 1 / 1

Minimum of 2mm clearance around frame.

All materials must withstand a temperture of minimum 80 degrees.

A minimum of 100 cm2 of free area is required.

Ventilation must be provided at both the bottom and top of the housing.

No rights can be derived from this drawing.

All dimensions in mm. Modifications under reserve.

18-10-2023 sheet 1 / 1