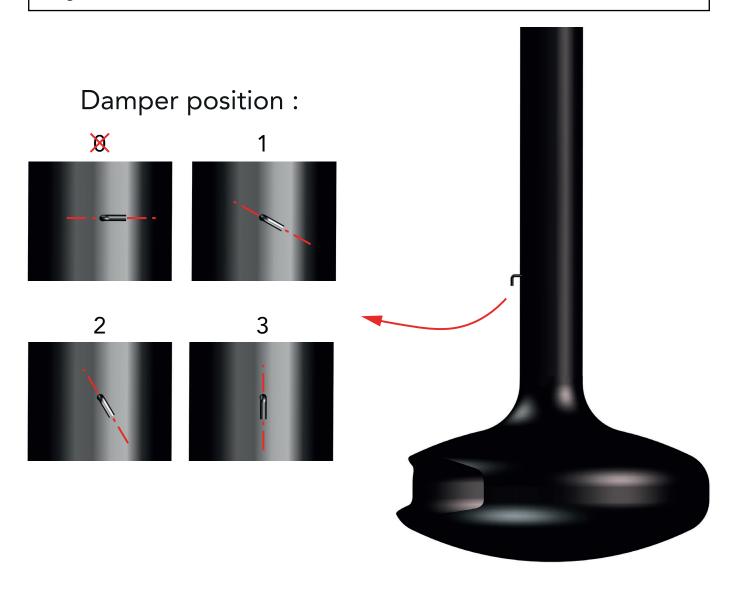

### Installation configurations connected to a chimney flue

To ensure proper operation of the appliance and to benefit from the guarantee, it is **STRICTLY** forbidden to use position **0** as it could damage the burner.

We recommend using only positions 1 and 2.

Position 3 may cause excessive draw, potentially disrupting the flame; therefore, we advise not using it.

This document is the property of Atelier Dominique Imbert SAS. It is strictly reserved for the use of our partner-resellers to whom it is addressed. It contains privileged and confidential information. Any disclosure of this document to third parties is strictly prohibited without our prior written authorization, under penalty of damages and legal action for infringement.