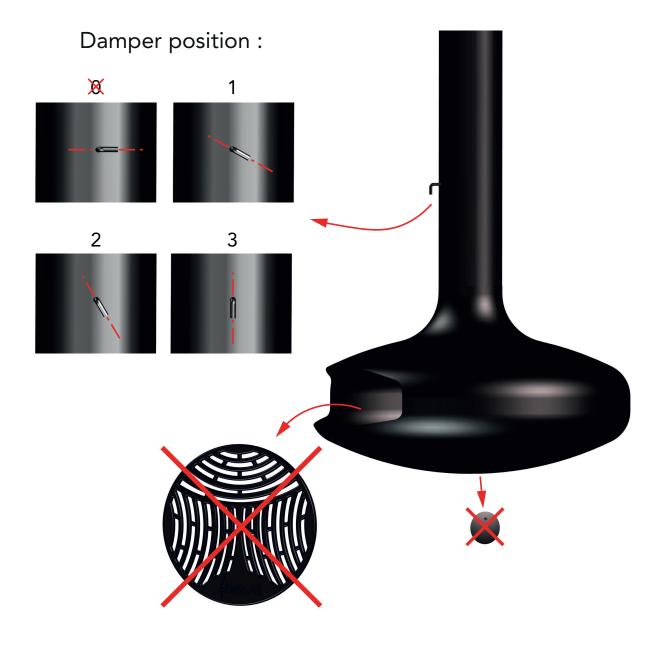

To ensure proper operation of the appliance and to benefit from the guarantee, it is **STRICTLY** forbidden to use position **0** as it could damage the burner.

We recommend using only positions 1 and 2.

Position **3** may cause excessive draw, potentially disrupting the flame; therefore, we advise not using it.

This document is the property of Atelier Dominique Imbert SAS. It is strictly reserved for the use of our partner-resellers to whom it is addressed. It contains privileged and confidential information. Any disclosure of this document to third parties is strictly prohibited without our prior written authorization, under penalty of damages and legal action for infringement.