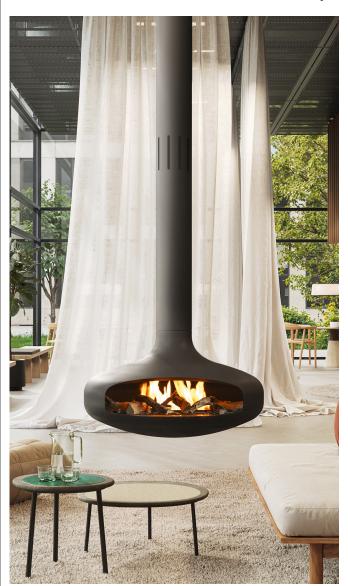

## • Installation configurations not connected to a chimney flue

## - Ceiling height ≤ 3000 mm :