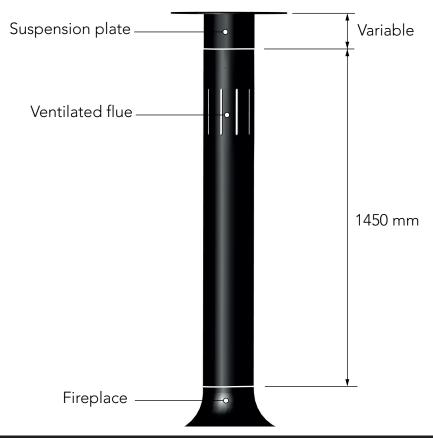

### Installation configurations connected to a chimney flue

To ensure proper operation of the appliance and to benefit from the guarantee, it is **STRICTLY** forbidden to use position **0** as it could damage the burner.

We recommend using only positions 1 and 2.

Position 3 may cause excessive draw, potentially disrupting the flame; therefore, we advise not using it.

This document is the property of Atelier Dominique Imbert SAS. It is strictly reserved for the use of our partner-resellers to whom it is addressed. It contains privileged and confidential information. Any disclosure of this document to third parties is strictly prohibited without our prior written authorization, under penalty of damages and legal action for infringement.

To ensure proper operation of the appliance and to benefit from the guarantee, it is **STRICTLY** forbidden to use position **0** as it could damage the burner.

We recommend using only positions 1 and 2.

Position **3** may cause excessive draw, potentially disrupting the flame; therefore, we advise not using it.

This document is the property of Atelier Dominique Imbert SAS. It is strictly reserved for the use of our partner-resellers to whom it is addressed. It contains privileged and confidential information. Any disclosure of this document to third parties is strictly prohibited without our prior written authorization, under penalty of damages and legal action for infringement.